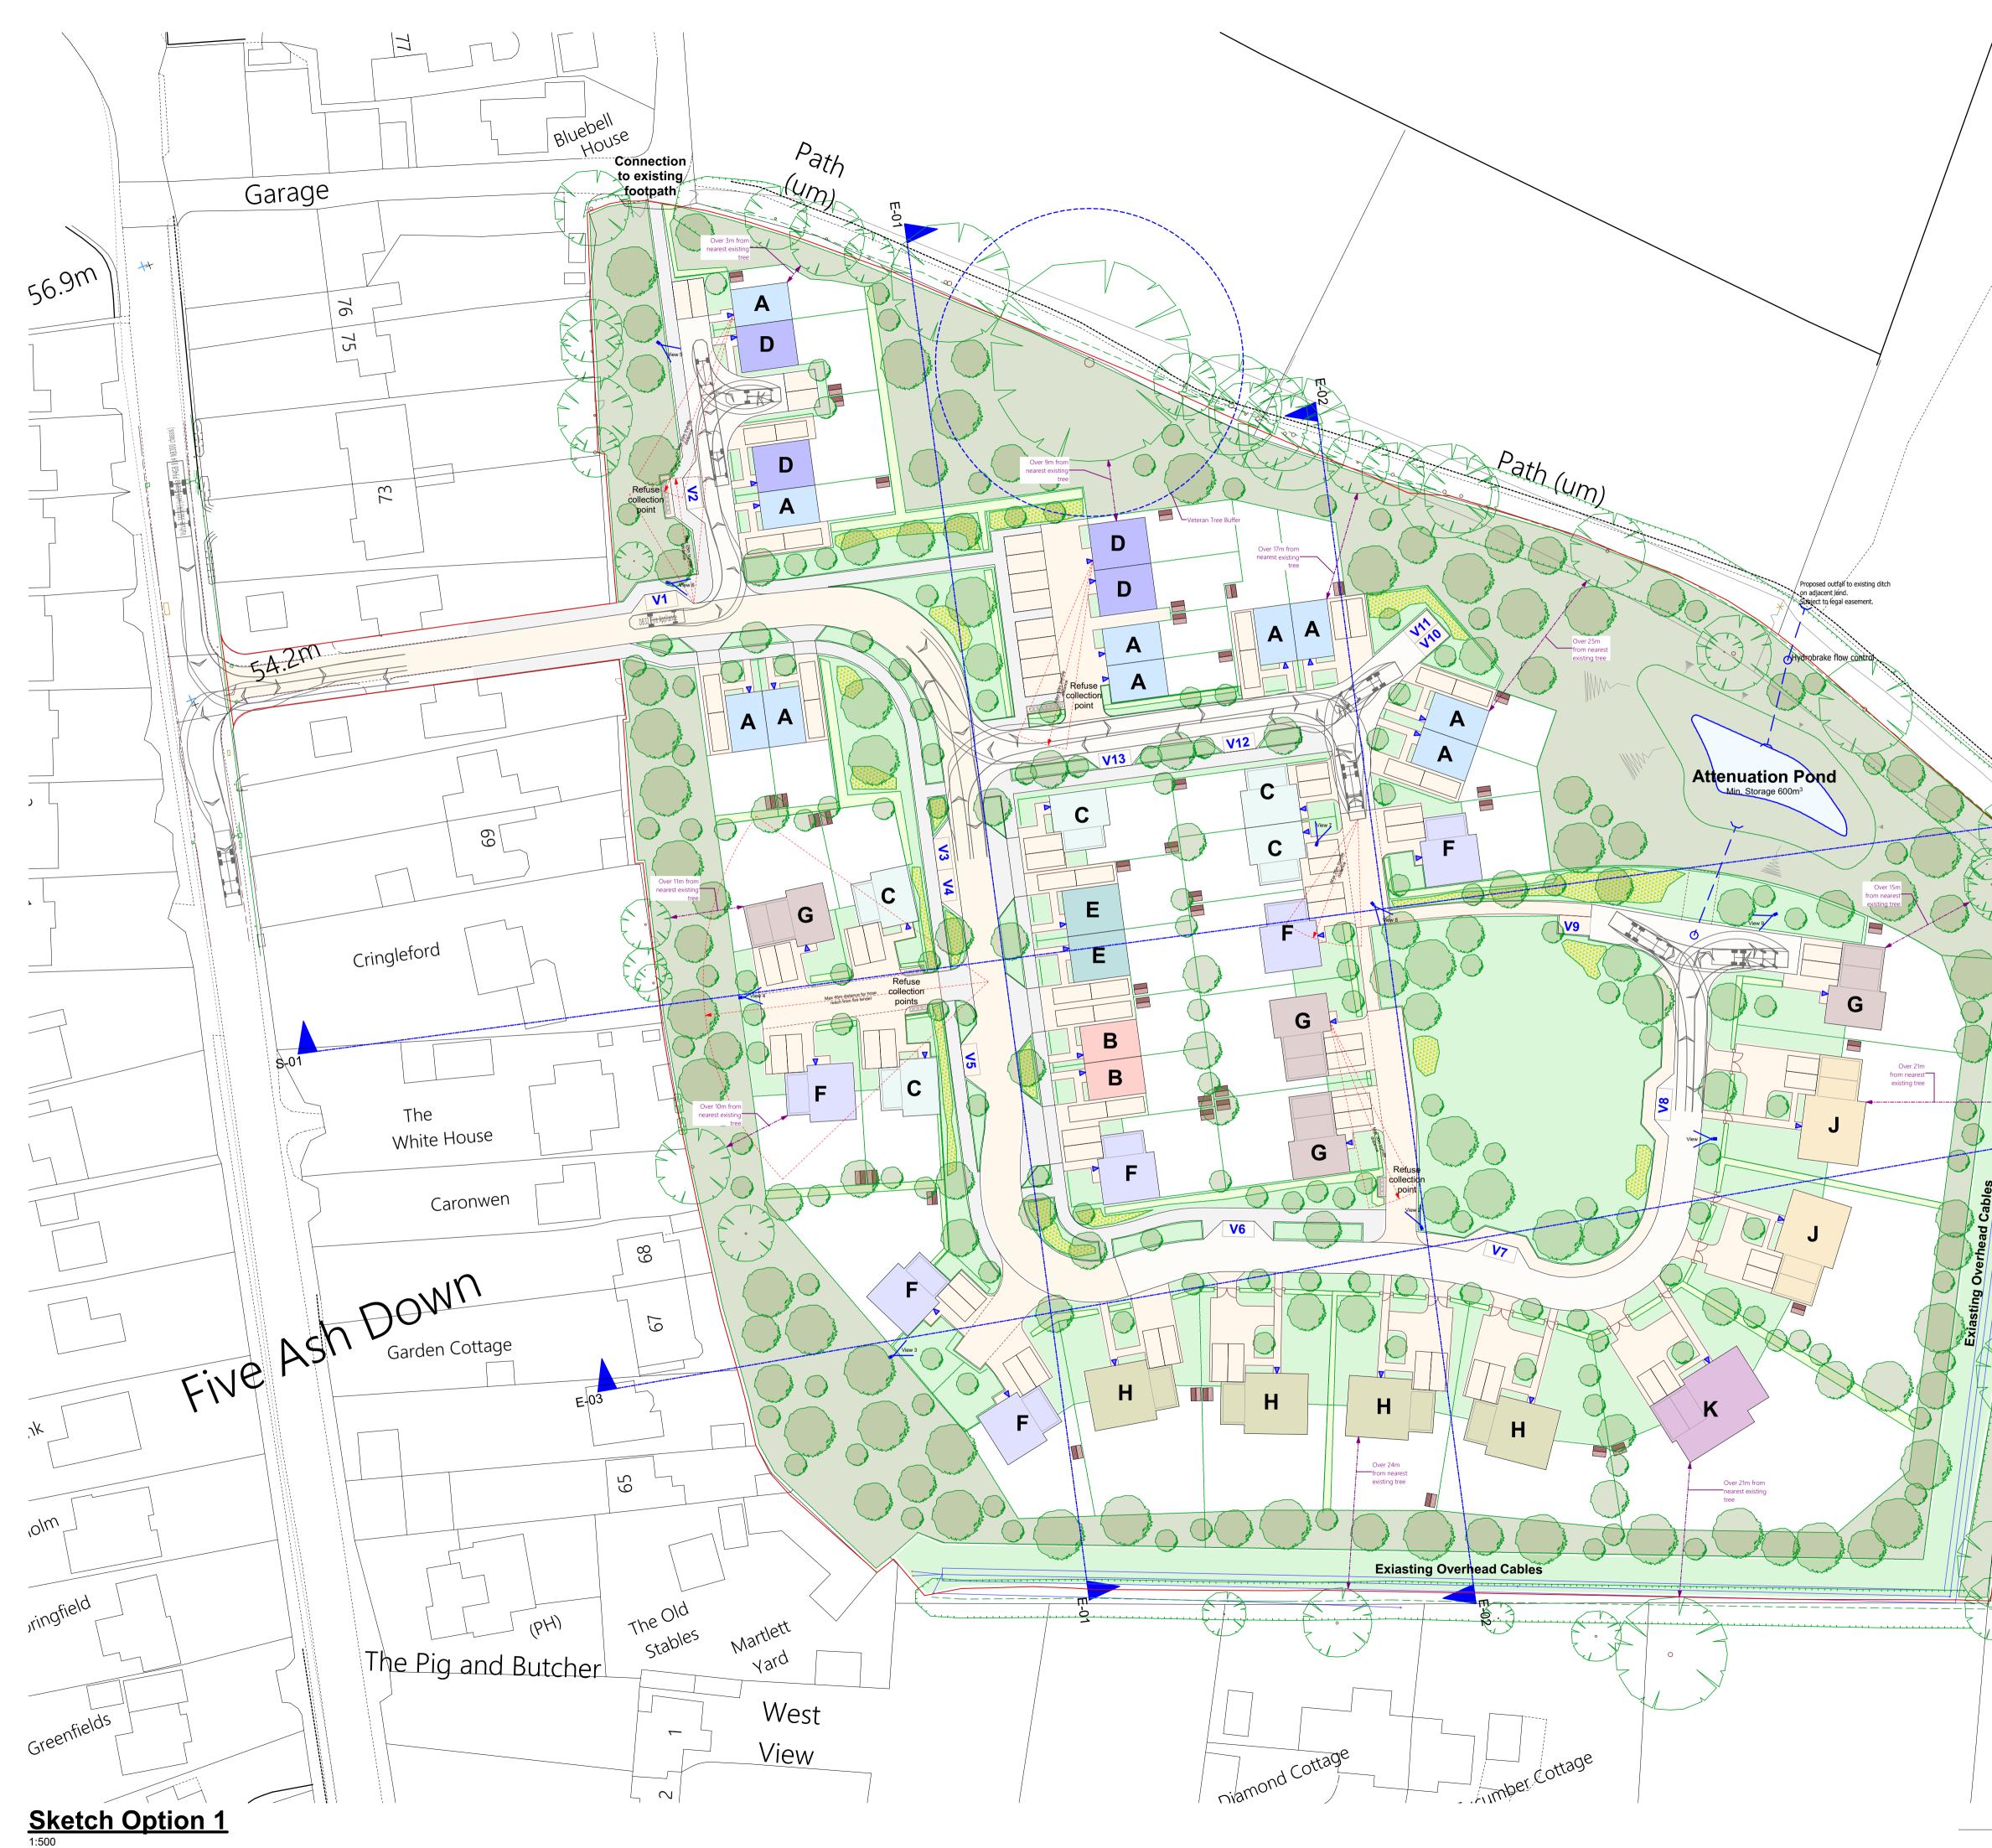

|            | Dwe                   | lling Ty                                                           | pes:                                                                                                     |                                                             |                                                                                    |                                                                     |
|------------|-----------------------|--------------------------------------------------------------------|----------------------------------------------------------------------------------------------------------|-------------------------------------------------------------|------------------------------------------------------------------------------------|---------------------------------------------------------------------|
|            | A B C D E F G H J K   | 2 bed,<br>2 bed,<br>3 bed,<br>3 bed,<br>3 bed,<br>4 bed,<br>5 bed, | 4 person<br>4 person<br>5 person<br>5 person<br>5 person<br>6 person<br>7 person<br>9 person<br>10 perso | House<br>House<br>House<br>House<br>House<br>House<br>House | 84sqm<br>81sqm<br>94sqm<br>94sqm<br>105sqm<br>112sqm<br>164sqm<br>205sqm<br>234sqm | 10no<br>2no<br>5no<br>4no<br>2no<br>6no<br>4no<br>4no<br>2no<br>1no |
|            | 40 to                 | otal unit                                                          | S                                                                                                        |                                                             |                                                                                    |                                                                     |
|            | 3 Be<br>4 be          | ds 42.5<br>ds 30<br>ds 209<br>ds 7.5                               | %<br>%                                                                                                   |                                                             |                                                                                    |                                                                     |
|            |                       | ocated                                                             | • •                                                                                                      | er House<br>ion, exclu                                      | 80<br>uded from t                                                                  | total)                                                              |
|            |                       |                                                                    | cated Spa<br>Spaces                                                                                      | aces                                                        | 5<br>8                                                                             |                                                                     |
|            | Tota                  | l numbe                                                            | er of Spac                                                                                               | es                                                          | 93                                                                                 |                                                                     |
|            | All a                 | llocated                                                           | l spaces p                                                                                               | orovided v                                                  | with EV ch                                                                         | argers.                                                             |
|            |                       | -                                                                  |                                                                                                          |                                                             | garden sh<br>arden stora                                                           |                                                                     |
|            | Rain<br>gard          |                                                                    | outts and                                                                                                | composti                                                    | ng bins to                                                                         | all rear                                                            |
|            | vehi                  | cle and                                                            | DB32 Fir                                                                                                 | e applian                                                   | ture 3025(<br>ce. See Ci<br>ete tracking                                           | víl                                                                 |
|            | Gras<br>Wild<br>Nativ | ssed are<br>flower                                                 | planting<br>e planting                                                                                   | •                                                           |                                                                                    |                                                                     |
| $\bigcirc$ | Nativ                 | ve tree                                                            | planting                                                                                                 |                                                             |                                                                                    |                                                                     |
|            | alon<br>plan<br>low l | g with ir<br>ting are<br>evel cu                                   | nsect box<br>as. Propo                                                                                   | es to garo<br>sed bour<br>allow for n                       | d and bat l<br>dens and c<br>ndary fenci<br>novement                               | communal<br>ng to have                                              |
|            |                       |                                                                    |                                                                                                          |                                                             |                                                                                    |                                                                     |